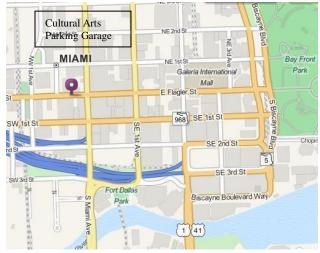

# VALIDATED PARKING

The **'Cultural Arts Parking Garage'** located at 90 SW 1<sup>st</sup> Street offers validated parking; \$1 for 3 hours. Upon exiting the garage the clinic is one block north.